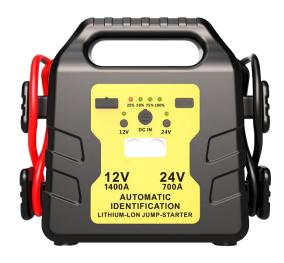

## 12 and 24 Volt Combo Jump Starter for 4WD's, Medium Trucks, Buses and Farm Machinery

A high quality lithium powerful jump starter for the medium rigid trucks and 2 battery 12 volt systems.

Built heavy duty and capable of starting engines up to 10 litres

## **Specifications**

Battery Type Lithium Polymer 30000mAh 111 WH

Unit Dimensions 270 mm H, 90mm W, 290mm L

Weight 2.2 kg Unit only, 3.3 kg Box gross weight

Input A/C Recharging - AC wall charger with 18V 2A output.

Built in battery maintainer allows the jump starter to remain permanently plugged

in.

Outputs 5V/2.4A

Starting Current 12 Volt 1400A Peak Current. 24 Volt 700A Peak Current

Operating Temp -20C-60C

Lifetime Up to 5000 starts

**Features** 

Jump Start Capable of cranking up to 10 Litre 12 and 24 volt trucks, buses, construction and

farm equipment.

Intelligent Detect Automatically detects 12 or 24 volt systems with a manual override for batteries to

low to detect.

Charge devices Charges most phones, cameras, ipad and tablets

Power Indicator
LED Work Light
Built in Protection
Light display to show power levels and also jump start voltage indicator powerful work/spot light which cycles, High, SOS modes, signal mode.
Short circuit protection, thermal protection or reverse protected clamps