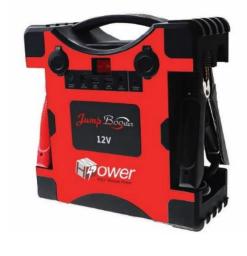

## **MG1412**

### 12 VOLT 4000 AMP JUMP STARTER FOR TRUCKS

MGI412 12 Volt 4000 Amp Heavy Duty Jump Starter for Trucks A high quality lithium powerful jump starter for the trucking industry. Built heavy duty and capable of starting 16 litre diesel engines.

### **Features**

Jump Start Capable of cranking all of 12 Petrol and up to 16L 12V Diesel trucks

Charge devices Charges most phones, cameras, ipads, tablet and laptops etc

LED Display Shows power level, output voltage and real time current detecting function

LED Work Light Cycle, High, Low, SOS modes 500 lumen

Built in Protection Short circuit protection, thermal protection or reverse protected clamps